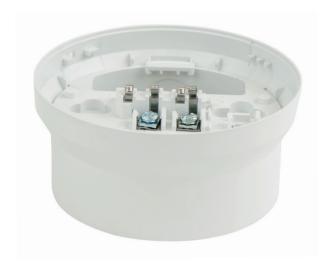

## Description

The ZCE-100 base series has been designed for use with all Easy-Detect detector ranges. Its European design makes it ideal for use with all Easy-Detect detectors. From the ZCE-100 range, an ideal option for those installations where the balance between functionality and aesthetics is necessary.

ZCE-100 series base are made in ABS plastic with 4 stainless steel contacts and two separate openings for the input and output of the connections; thus becoming a comfortable base for the user. With its low profile it is ideal for surface installations. White color.

Ideal base for visible installations with pipes up to 20 diameters.

Applications Features

- Made in Spain

CONNECTION

- High Profile

- Parallel indicator output

- Compatible with all ranges of Easy-Detect detectors