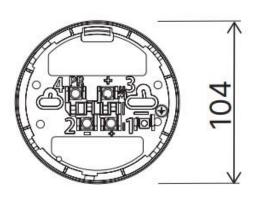

Technical Features 2 x 1,5 mm<sup>2</sup> braided and shielded connection

PHYSICAL FEATURES

Base (height x diameter): Material:

48 x 104 mm ABS

**Dimensions** 