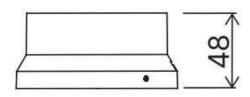

Technical Features 2 x 1,5 mm<sup>2</sup> braided and shielded connection

PHYSICAL FEATURES

Base (height x diameter): Material:

48 x 104 mm ABS

**Dimensions** 