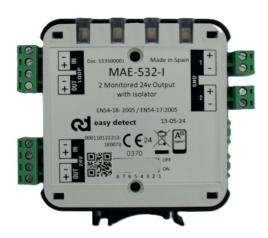

## **MAE-532**

Addressable 2 outputs 24V module

## **Description**

Addressable module MAE-532 with 2 supervised 24V outputs, for equipment requiring 24Vdc power supply and optical acoustic devices, detecting the fault or short circuit on the line. Requires auxiliary power supply 24Vdc occupying one address per output on the loop. With AF Ultrafast communication protocol. Reduced box with LED indicator status with 180° visualization. Individual removable strips. Installation on DIN rail or flat with the possibility of incorporating a ONE-BOX or SIX BOX. Allow installation without polarity. Black and white color.

## **Applications**

It is ideal to supply 24v external equipment that requires supervision from the panel such as: High power sounders, conventional optical and acoustic sounders, etc.

**Features** 

- Made in Spain
- LED status indicator 180°
- Removable terminal block

- Protection box
- CPR EN54-18 / EN54-17 certified
- Rail Din