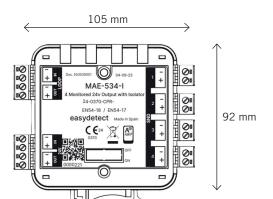

### **ENVIRONMENT**

 $\begin{tabular}{lll} Working temperature: & From -10 °C to 40 °C \\ Relative humidity: & 95 \% without condensation. \\ \end{tabular}$ 

IP Index:

ex: IP40

92 x 105 x 22 mm

PHYSICAL FEATURES

Material: ABS

Head (height x diameter):

CERTIFICATION

**Dimensions**