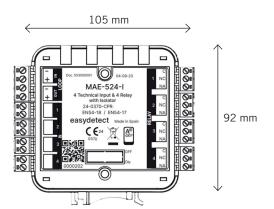

**ENVIRONMENT** 

From -10°C to 40°C Working temperature: 95% without condensation. Relative humidity:

IP Index:

IP40

**PHYSICAL FEATURES** 

92 x 105 x 22 mm Head (height x diameter):

Material: