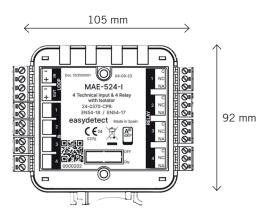

CONNECTION 2 x 1,5 mm<sup>2</sup> braided and shielded

From -10°C to 40°C **ENVIRONMENT** Working temperature:

> 95% without condensation. Relative humidity:

> > IP40 IP Index:

92 x 105 x 22 mm **PHYSICAL** Head (height x diameter):

#### **CERTIFICATION**

**Dimensions**