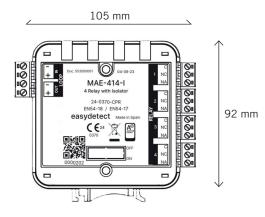

## **MAE-514**

4 relay output addressable module

Description

**Applications** 

**Features** 

Technical

**Features** 

4 relay outputs addressable module MAE-514, provides a C, NO, NC contact. With communication protocol AF Ultrafast. Direct power supply from the loop occupying one address per output. Reduced box with LED status indicator with 180° visualization. Individual removable strips. Installation on DIN or flat rail with the possibility of incorporating an ONE-BOX box or SIX- BOX. Black and white.

- Made in Spain - Protection box

- LED status indicator 180° - CPR EN54-18 / EN54-17 certified

- Removable terminal block - Rail Din

DETECTOR From 31 to 40 VDC Working voltage: Relai Contact: 1 A @ 30VDC < 300 µA Loop Features Consumption in rest: < 3 mA Consumption in alarm: CONNECTION 2 x 1,5 mm<sup>2</sup> braided and shielded **ENVIRONMENT** Working temperature: From -10°C to 40°C Relative humidity: 95% without condensation. IP40 IP Index: 92 x 105 x 22 mm PHYSICAL Head (height x diameter): **FEATURES** ABS Material: