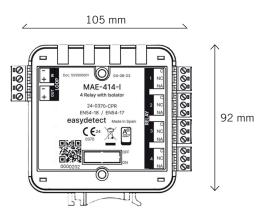

#### **PHYSICAL FEATURES**

92 x 105 x 22 mm Head (height x diameter):

ABS Material: