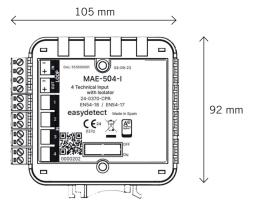

## **MAE-504**

Addressable 4 inputs module

**Description** 

Addressable module MAE-504 with 4 supervised technical input, especially for monitoring external equipment and technical alarm on the signaling panel, supervision is carried out by connecting an NC or NA contact of the controlled system. With AF Ultrafast communication protocol. Direct power supply from the loop occupying one address per input. Reduced box with LED status indicator with 180° display. Individual removable terminal blocks. Installation on DIN or flat rail with the possibility to incorporate ONE-BOX or SIX-BOX boxes. Black and white color.

CONNECTION

2 x 1,5 mm<sup>2</sup> braided and shielded

**ENVIRONMENT** 

From -10°C to 40°C Working temperature: 95% without condensation. Relative humidity:

IP Index:

IP40

**PHYSICAL FEATURES** 

92 x 105 x 22 mm Head (height x diameter):