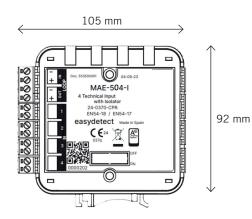

| DETECTOR<br>Loop Features | Working voltage:<br>Consumption in rest:<br>Consumption in alarm: | From 31 to 40 VDC<br>< 300 μA<br>< 3 mA                 |  |
|---------------------------|-------------------------------------------------------------------|---------------------------------------------------------|--|
| CONNECTION                | $2 \times 1.5 \text{ mm}^2$ braided and shielded                  |                                                         |  |
| ENVIRONMENT               | Working temperature:<br>Relative humidity:<br>IP Index:           | From -10°C to 40°C<br>95% without condensation.<br>IP40 |  |
|                           | Head (height y diameter).                                         | 92 v 105 v 22 mm                                        |  |

Head (height x diameter): 92 x 105 x 22 mm PHYSICAL **FEATURES** ABS Material: